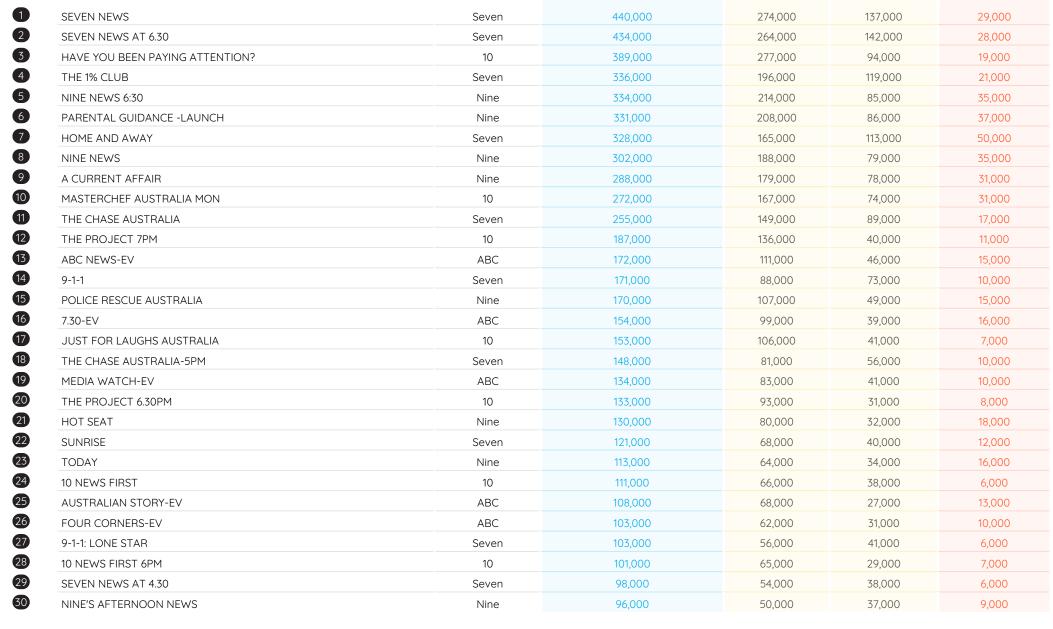

| ple 25-54                       |         |                                           | Total TV     | Total TV Daily Overnight Programs  Monday 05 Jun 2023 |          |  |  |
|---------------------------------|---------|-------------------------------------------|--------------|-------------------------------------------------------|----------|--|--|
| Description                     |         | Total TV ©  Broadcast TV +  BVOD National | Broadcast TV |                                                       | BVOD     |  |  |
|                                 | Network |                                           | Metro        | Regional                                              | National |  |  |
| SEVEN NEWS                      | Seven   | 440,000                                   | 274,000      | 137,000                                               | 29,000   |  |  |
| SEVEN NEWS AT 6.30              | Seven   | 434,000                                   | 264,000      | 142,000                                               | 28,000   |  |  |
| HAVE YOU BEEN PAYING ATTENTION? | 10      | 389,000                                   | 277,000      | 94,000                                                | 19,000   |  |  |
| THE 1% CLUB                     | Seven   | 336,000                                   | 196,000      | 119,000                                               | 21,000   |  |  |
| NINE NEWS 6:30                  | Nine    | 334,000                                   | 214,000      | 85,000                                                | 35,000   |  |  |
| PARENTAL GUIDANCE -LAUNCH       | Nine    | 331,000                                   | 208,000      | 86,000                                                | 37,000   |  |  |
| HOME AND AWAY                   | Seven   | 328,000                                   | 165,000      | 113,000                                               | 50,000   |  |  |
| NINE NEWS                       | Nine    | 302,000                                   | 188,000      | 79,000                                                | 35,000   |  |  |
| A CURRENT AFFAIR                | Nine    | 288,000                                   | 179,000      | 78,000                                                | 31,000   |  |  |
| MASTERCHEF AUSTRALIA MON        | 10      | 272,000                                   | 167,000      | 74,000                                                | 31,000   |  |  |
| THE CHASE AUSTRALIA             | Seven   | 255,000                                   | 149,000      | 89,000                                                | 17,000   |  |  |
| THE PROJECT 7PM                 | 10      | 187,000                                   | 136,000      | 40,000                                                | 11,000   |  |  |
| ABC NEWS-EV                     | ABC     | 172,000                                   | 111,000      | 46,000                                                | 15,000   |  |  |
| 9-1-1                           | Seven   | 171,000                                   | 88,000       | 73,000                                                | 10,000   |  |  |
| POLICE RESCUE AUSTRALIA         | Nine    | 170,000                                   | 107,000      | 49,000                                                | 15,000   |  |  |
| 7.30-EV                         | ABC     | 154,000                                   | 99,000       | 39,000                                                | 16,000   |  |  |
| JUST FOR LAUGHS AUSTRALIA       | 10      | 153,000                                   | 106,000      | 41,000                                                | 7,000    |  |  |
| THE CHASE AUSTRALIA-5PM         | Seven   | 148,000                                   | 81,000       | 56,000                                                | 10,000   |  |  |
| MEDIA WATCH-EV                  | ABC     | 134,000                                   | 83,000       | 41,000                                                | 10,000   |  |  |
| THE PROJECT 630PM               | 10      | 133.000                                   | 93.000       | 31.000                                                | 8,000    |  |  |